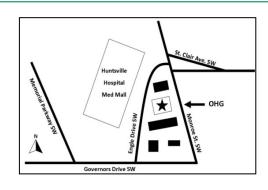

Huntsville 1104 Monroe St. SW Huntsville, AL 35801 256/265-7000 **Madison** 9238 Madison Blvd. Building 1, Suite 200 Madison, AL 35758 256/265-3285

☐ Huntsville 1104 Monroe Street SW Huntsville, AL 35801 256-265-7000 M - Th 7a - 5:30p Friday 7a - 5p

**Madison** 9238 Madison Boulevard Building 1, Suite 200 Madison, AL 35758 256-265-3285 M - Th 7:30a - 5:30p Friday 7:30a - 5p