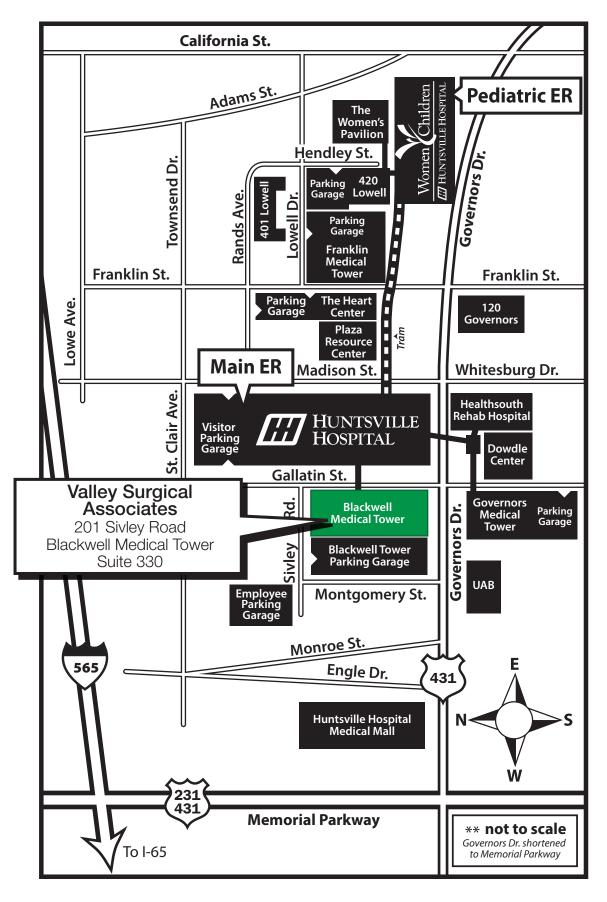

Blackwell Medical Tower 201 Sivley Road, Ste. 330 Huntsville, AL 35801 o: (256) 817-5951 f: (256) 817-5952

101 SIVLEY ROAD • HUNTSVILLE, AL 35801 • 256-265-1000

## HUNTSVILLE HOSPITAL / Medical District